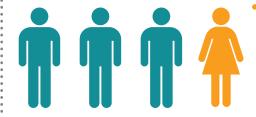

## **SKIN CANCER IS**

MORE COMMON

IN MEN THAN WOMEN

- Men more likey to work outdoors
- Most women use skin products that often contain sunscreen. Most products for men do not.