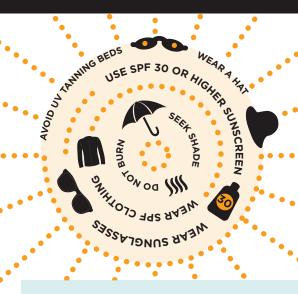

### SUNSCREEN FACTS

ONE OUNCE OF SUNSCREEN, **ENOUGH TO FILL A SHOT GLASS, IS THE AMOUNT** NEEDED TO COVER EXPOSED AREAS OF THE BODY

**SPRAY SUNSCREEN MAY NOT PROVIDE ADEQUATE COVERAGE** 

**SUNSCREEN EXPIRES** 

**SPF 30** 

**AFTER THREE YEARS** 

SPF REFERS TO HOW WELL SUNSCREEN **WILL PROTECT YOU** FROM SUNBURN

MORE THAN

**AMERICANS** WILL BE **DIAGNOSED** WITH SKIN CANCER THIS YEAR